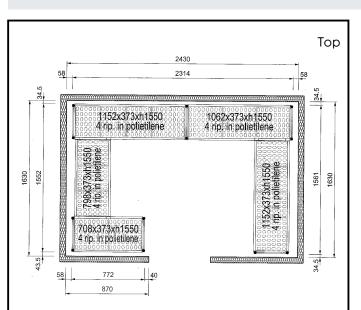

# Key Information:

| Uprights                     |         |
|------------------------------|---------|
| 137101 (CRS2416)             | 2       |
| External dimensions, Width:  | 708 mm  |
| External dimensions, Depth:  | 373 mm  |
| External dimensions, Height: | 1550 mm |
| Max loading weight:          | 2400 kg |
| Net weight:                  | 83 kg   |