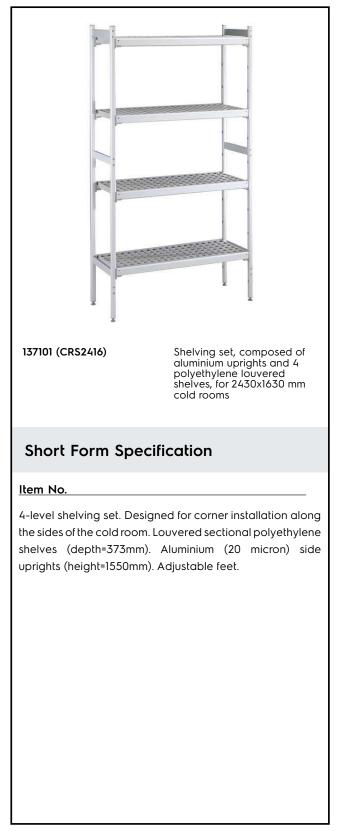

# FROFESSIONAL

Stainless Steel Preparation Aluminum Shelving Set for 2430x1630 mm cold rooms

| ITEM #  |  |
|---------|--|
| MODEL # |  |
| NAME #  |  |
| SIS #   |  |
| AIA #   |  |

## **Main Features**

- Complete shelving system allows rapid and easy fixing of the shelves to the uprights.
- GN 1/1, GN 1/2 and GN 1/3 can be inserted into the frame.

### Construction

- Uprights and shelf frames constructed entirely in anodized aluminium (20 micron).
- 4 tiers.
- Shelves made by section of polyethylene tablets.
- Sectional polyethylene shelves are dishwasher safe.

# Key Information:

| Uprights                     |         |
|------------------------------|---------|
| 137101 (CRS2416)             | 2       |
| External dimensions, Width:  | 708 mm  |
| External dimensions, Depth:  | 373 mm  |
| External dimensions, Height: | 1550 mm |
| Max loading weight:          | 2400 kg |
| Net weight:                  | 83 kg   |